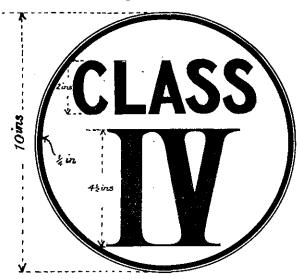

## [Describe roads as above.]

Roads classified in Class Four: Available for the use thereon of any heavy motor-vehicle (other than a multi-axled heavy motor-vehicle) which with the load it is carrying weighs not more than 4½ tons or any multi-axled heavy motor-vehicle which with the load it is carrying weighs not more than 6½ tons.