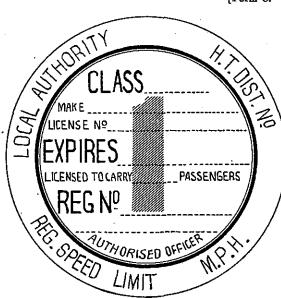

(Form C.



Diagram No. 1.



Diagram No. 2.



[Form D.

ROAD CLASSIFICATION IN

Borough. COUNTY.

Notice is hereby given that the Borough Council proposes to apply to the Minister of Transport for approval of its proposals to classify the following roads as indicated. Any person objecting to the proposals is called upon to lodge notice in writing before [Date] of his objection and of the ground thereof at the office of the Council the address of which is

Roads classified in Class Two: Available for the use thereon of any heavy motor-vehicle (other than a multi-axled heavy motor-vehicle) which with the load it is carrying weighs not more than 8 tons, or any multi-axled heavy motor-vehicle which with the load it is carrying weighs not more than 12 tons.

[Here give the names or other description of