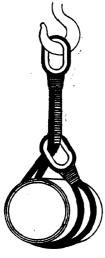

Safe loads are given in Tables Nos. 7 and 8.

DIAGRAM No. 6.

DIAGRAM No. 7

Diagram No. 7. — Double - wire - rope Strop carrying the Load on a Single Part.

Safe loads are given in Tables Nos. 19 and 20.