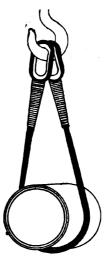

## Diagram No. 5.—Single-wire-rope Sling or Snotter.

The load is carried on a single part. Safe loads are given in Tables Nos. 5 and 6.

Diagram No. 6.—Single-wire-rone Sling carrying the Load on Two Parts.

Safe loads are given in Tables Nos. 7 and 8.

DIAGRAM No. 6.

DIAGRAM No. 7

Diagram No. 7. — Double - wire - rope Strop carrying the Load on a Single Part.

Safe loads are given in Tables Nos. 19 and 20.