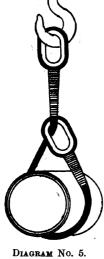

## Diagram No. 5.—Single-wire-rope Sling or Snotter.

The load is carried on a single part. Safe loads are given in Tables Nos. 5 and 6.

Diagram No. 6.—Single-wire-rone Sling carrying the Load on Two Parts.