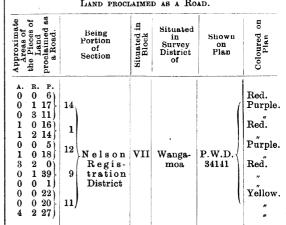

## FIRST SCHEDULE.

## LAND PROCLAIMED AS A ROAD.

SECOND SCHEDULE.

ROAD CLOSED.

| Approximate<br>Areas<br>of the Pieces<br>of<br>Road closed. | Adjoining<br>or<br>Passing<br>through<br>Section | Situated in<br>Block | Situated<br>in<br>Survey<br>District<br>of | Shown<br>on<br>Plan | Coloured on<br>Plan |
|-------------------------------------------------------------|--------------------------------------------------|----------------------|--------------------------------------------|---------------------|---------------------|
| A. R. P.<br>3 1 15<br>3 1 10                                | 14<br>Nelson<br>Regis-<br>tration<br>District    |                      | Wangamoa                                   | P.W.D.<br>34141     | Green.              |